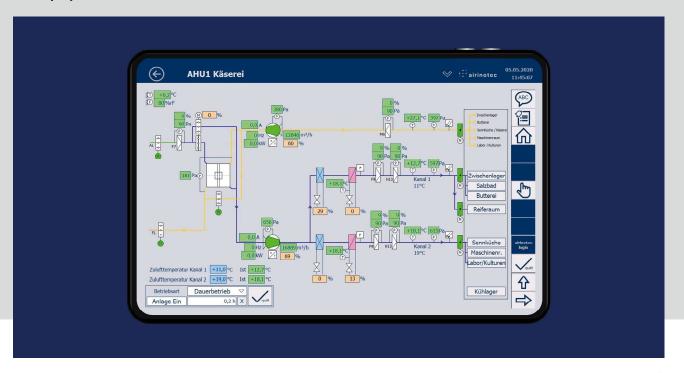

## Fast & professional support – when it counts.

With our know-how in the areas of process climate and automation, our specialists are the right choice to provide on-site support for your team. Whether troubleshooting in the case of a malfunction or improving your energy efficiency, our experts will support you on request via VPN tunnel with any problem - independent of location, profound and efficient.

All you need is a retrofittable VPN router with an internet connection. A complete compatibility list is available upon request. We look forward to hearing from you!

- + Professional and fast error analysis
- + Rapid recommissioning after incidents
- Increased availability
- + Analysis by the specialist for the energy-efficient operation of the plants
- + Support for your operating team
- + Costs for on-site operations can be reduced
- + SMS fault messages or e-mails to your cell phone
- Secure VPN connection according to ISO 27001
- + Already successfully in use with many customers